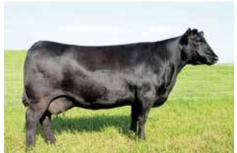

## BLACKCAP MAY Scheckel F4136

Reg # 19321245

Birth date 8/22/2018
Tattoo F4136
Sire SAV 8180 Traveler 004
Dam SAV May 2397

| BW  | WW | YW | Milk | \$W | \$B |  |
|-----|----|----|------|-----|-----|--|
| 3.7 | 49 | 88 | 38   | 45  | 104 |  |

Sire SAV 8180 Traveler 004

Full Sister SAV Blackcap May 4136

- Full sister in blood to ten million dollar producing breed icon, SAV Blackcap May 4136.
- Blackcap May Scheckel F4136 is extra long, thick, and a touch more frame than her sister D4136.
- Her full sister, SAV Blackcap May 4136, has been one of the most infuential cows ever to exist in the Angus Breed. She has shattered all records as the number 1 income producing cows in SAV history, generating millions in progeny, 127 direct sons and daughters of 4136, has averaged \$30,000. She has been known as the Sire Producer. She has produced AI stars like the \$750,000 SAV President, \$650,000 SAV Sensation, the \$110,000 SAV Resource, the \$725,000 SAV Pedigree, and many more major AI Bulls, including: SAV Recharge, SAV Renown, SAV Seedstock, SAV Rainfall, SAV Raindance, and SAV Governor.