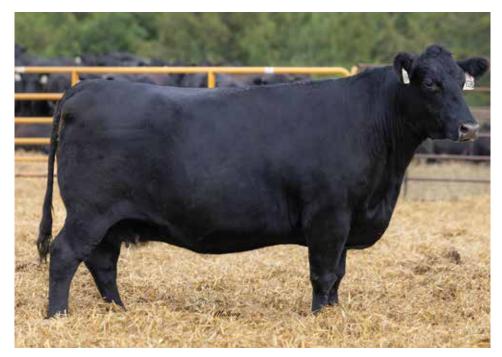

## BLACKCAP MAY Scheckel F4136

Reg # 19321245

Birth date 8/22/2018
Tattoo F4136
Sire SAV 8180 Traveler 004
Dam SAV May 2397

| BW  | WW | YW | Milk | \$W | \$B |  |
|-----|----|----|------|-----|-----|--|
| 3.7 | 49 | 88 | 38   | 45  | 104 |  |