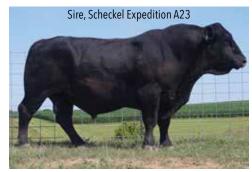

Circle A Adventure 0124 ─ ONeills Expedition -ONeills Delia 715 **Scheckel Expedition A23** SAF 598 Bando 5175 └ ONeills Royal Lady 40 ONeills Royal Lady 28 Werner War Party 2417 RB Tour Of Duty 177 -B A Lady 6807 305 Lady Scheckel D140 Sitz Upward 307R □ RB Lady Upwards 1131-3269 RB Lady 890-1131

- Birth Weight 70 lbs
- Weaning Weight, 205 days of age 556 lbs
- Yearling Weight, 365 days of age 1,033 lbs
- Current Weight 3/01/2021 1,955 lbs
- Current Hip Height 3/01/2021 56.5"
- **Current Frame Size 6.5**
- Current Scrotal Cm 41
- **Breeding Recommendation Suitable for heifers or cows**
- Low Birth Weight EPD at .8 with a +9 CED.
- Top 15% Ribeye Size EPD, Top 15% Feedlot Value EPD.
- This bull has the genetics to sire some good doing feeder calves that excel on both gain and grid value.
- His now deceased sire, Scheckel Expedition A23, was a big, extremely long 3,000 pound bull that had a very positive impact in our herd, a real growth bull that had sons tested at bull test stations around the country and always finished near the top. He had perfect feet and disposition along with it all.
- His dam, Lady Scheckel D140, a young cow bred in the J.J. Scheckel program, holds top percentage EPD's herself, while working hard in the herd and raising beautiful replacements.