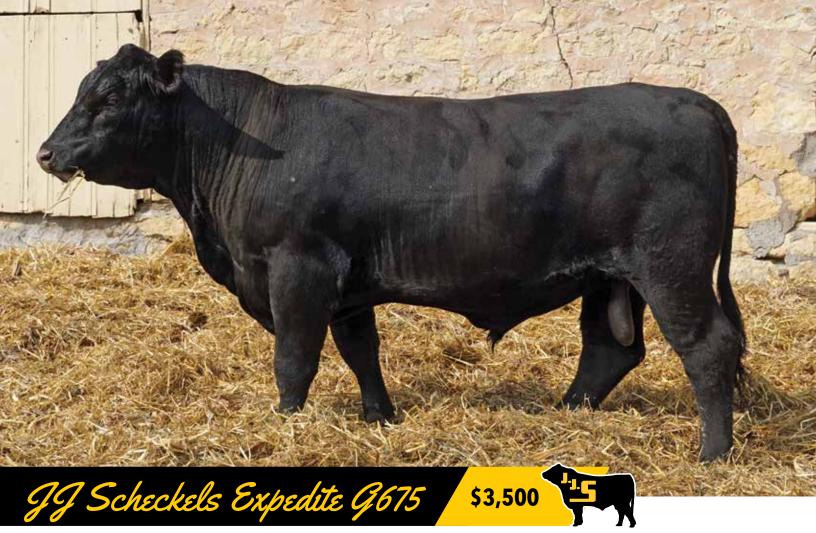

58

MARB

.37

104

.82

Ribeye \$Beef

144

Birth date 6/18/19 | Reg # 19489016 | Tag # G675

- Birth Weight 70 lbs
- Weaning Weight, 205 days of age 556 lbs
- Yearling Weight, 365 days of age 1,033 lbs
- Current Weight 3/01/2021 1,955 lbs
- Current Hip Height 3/01/2021 56.5"
- **Current Frame Size 6.5**
- Current Scrotal Cm 41
- **Breeding Recommendation Suitable for heifers or cows**
- Low Birth Weight EPD at .8 with a +9 CED.
- Top 15% Ribeye Size EPD, Top 15% Feedlot Value EPD.
- This bull has the genetics to sire some good doing feeder calves that excel on both gain and grid value.
- His now deceased sire, Scheckel Expedition A23, was a big, extremely long 3,000 pound bull that had a very positive impact in our herd, a real growth bull that had sons tested at bull test stations around the country and always finished near the top. He had perfect feet and disposition along with it all.
- His dam, Lady Scheckel D140, a young cow bred in the J.J. Scheckel program, holds top percentage EPD's herself, while working hard in the herd and raising beautiful replacements.