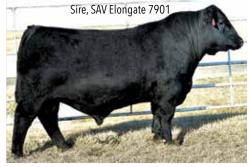

GAR Objective 7125

RB Lady Standard 305-890

- Birth Weight 78 lbs
- Weaning Weight, 205 days of age 733 lbs
- Yearling Weight, 365 days of age 1,016 lbs
- Current Weight 3/01/2021 1,855 lbs
- Current Hip Height 3/01/2021 54.5"
- Current Frame Size 5.5
- Current Scrotal Cm 44
- Breeding Recommendation Suitable for cows
- A bull with top 10% Weaning Weight EPD, mixed with top 15% Carcass Weight EPD. This bull will make some good doing feeding cattle.
- His sire, and J.J. Scheckel owned herd bull, SAV Elongate 7901, is a full brother to the \$800,000 selling
  major Al bull SAV Elation 7899. Elongate 7901 displays a powerful phenotype loaded with muscle, base
  width, and perfect feet and legs. We have semen on Elongate and plan to use him heavily in our herd for
  years to come.
- His dam, Lady Upwards 1131, a J.J. Scheckel owned donor cow, continues to work hard in our herd raising excellent replacements.