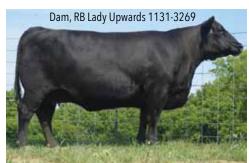

Birth date 6/12/19 | Reg # 19489019 | Tag # G672

SAV Blackcap May 1782

N Bar Emulation EXT
N Bar Primrose Y3051
Rito 707 of Ideal 3407 7075
SAV May 2397

RB Lady Upwards 1131-3269

R B Lady 890-1131

Connealy Onward
Sitz Henrietta Pride 81M