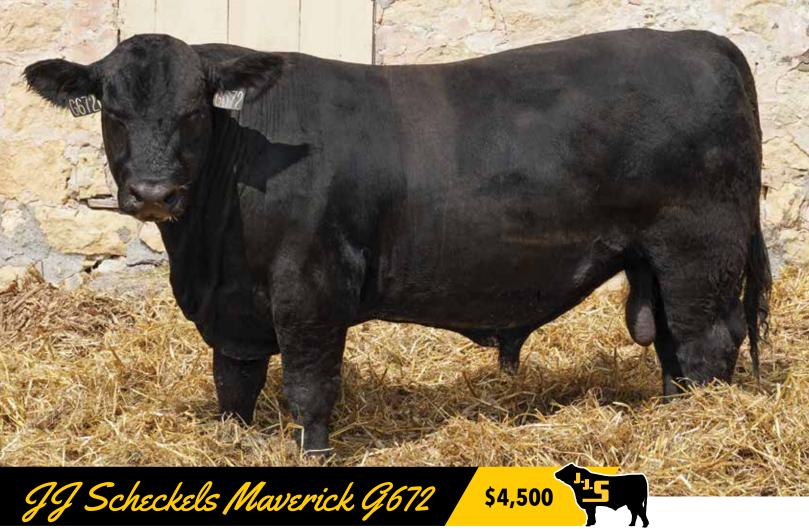

Birth date 6/12/19 | Reg # 19489019 | Tag # G672

SAV Blackcap May 1782

N Bar Emulation EXT
N Bar Primrose Y3051
Rito 707 of Ideal 3407 7075
SAV May 2397

RB Lady Upwards 1131-3269

R B Lady 890-1131

Connealy Onward
Sitz Henrietta Pride 81M

GAR Objective 7125

RB Lady Standard 305-890

- Birth Weight 78 lbs
- Weaning Weight, 205 days of age 733 lbs
- Yearling Weight, 365 days of age 1,016 lbs
- Current Weight 3/01/2021 1,855 lbs
- Current Hip Height 3/01/2021 54.5"
- Current Frame Size 5.5
- Current Scrotal Cm 44
- Breeding Recommendation Suitable for cows
- A bull with top 10% Weaning Weight EPD, mixed with top 15% Carcass Weight EPD. This bull will make some good doing feeding cattle.
- His sire, and J.J. Scheckel owned herd bull, SAV Elongate 7901, is a full brother to the \$800,000 selling
  major Al bull SAV Elation 7899. Elongate 7901 displays a powerful phenotype loaded with muscle, base
  width, and perfect feet and legs. We have semen on Elongate and plan to use him heavily in our herd for
  years to come.
- His dam, Lady Upwards 1131, a J.J. Scheckel owned donor cow, continues to work hard in our herd raising excellent replacements.