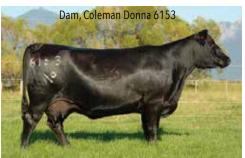

- Birth Weight 94 lbs Weaning Weight, 205 days of age - 632 lbs
- Yearling Weight, 365 days of age 1,208 lbs Current Weight 3/01/2021 - 1,980 lbs
- Current Hip Height 3/01/2021 53.5"
- Current Frame Size 5
- Current Scrotal Cm 41
- **Breeding Recommendation Suitable for heifers or cows**
- Here is a bull that will produce easy fleshing, easy keeping females. These genetics go back to the great Montana herd of Coleman Angus, who may be the most maternal oriented herd in the country.
- This is a bull to build a herd around, the resulting cows will be from the best genetics available.
- This bull is a pleasure to look at, structurally correct and thick with muscle.
- His legendary sire, major Al bull, **Coleman Charlo 0256**, is a proven calving ease bull, a breed changer for expansive rib shape, base width and muscle shape. He also exhibits excellent foot structure and correct-
- This bull's dam, Coleman Donna 6153, is a maternal sister to the \$200,000 cow, Coleman Donna 386.