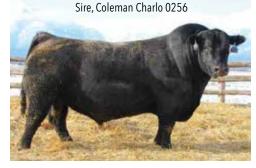

- Birth Weight 94 lbs Weaning Weight, 205 days of age - 632 lbs
- Yearling Weight, 365 days of age 1,208 lbs Current Weight 3/01/2021 - 1,980 lbs
- Current Hip Height 3/01/2021 53.5"
- Current Frame Size 5
- Current Scrotal Cm 41
- **Breeding Recommendation Suitable for heifers or cows**
- Here is a bull that will produce easy fleshing, easy keeping females. These genetics go back to the great Montana herd of Coleman Angus, who may be the most maternal oriented herd in the country.
- This is a bull to build a herd around, the resulting cows will be from the best genetics available.
- This bull is a pleasure to look at, structurally correct and thick with muscle.
- His legendary sire, major Al bull, **Coleman Charlo 0256**, is a proven calving ease bull, a breed changer for expansive rib shape, base width and muscle shape. He also exhibits excellent foot structure and correct-
- This bull's dam, Coleman Donna 6153, is a maternal sister to the \$200,000 cow, Coleman Donna 386.