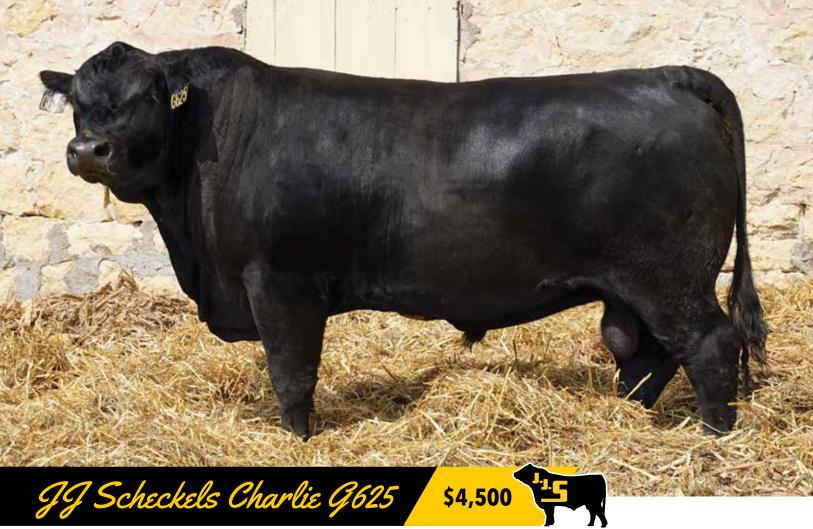

47

MARB

16

Ribeye

\$Beef

Birth date 2/17/19 | Reg # 19503910 | Tag # G625

OCC Focus 813F COCC Paxton 730P -OCC Blackbird 736K Coleman Charlo 0256 Sitz Traveler 8180 └ Bohi Abigale 6014 SAV Abigale 6062 N Bar Emulation EXT ─ Wulffs Ext 6106 · Wulffs Erica Dianna C116 Coleman Donna 6153 DHD Traveler 6807 └ KMK Donna J311 Brooks Donna 319

- Birth Weight 94 lbs Weaning Weight, 205 days of age - 632 lbs
- Yearling Weight, 365 days of age 1,208 lbs Current Weight 3/01/2021 - 1,980 lbs
- Current Hip Height 3/01/2021 53.5"
- Current Frame Size 5
- Current Scrotal Cm 41
- **Breeding Recommendation Suitable for heifers or cows**
- Here is a bull that will produce easy fleshing, easy keeping females. These genetics go back to the great Montana herd of Coleman Angus, who may be the most maternal oriented herd in the country.
- This is a bull to build a herd around, the resulting cows will be from the best genetics available.
- This bull is a pleasure to look at, structurally correct and thick with muscle.
- His legendary sire, major Al bull, **Coleman Charlo 0256**, is a proven calving ease bull, a breed changer for expansive rib shape, base width and muscle shape. He also exhibits excellent foot structure and correct-
- This bull's dam, Coleman Donna 6153, is a maternal sister to the \$200,000 cow, Coleman Donna 386.