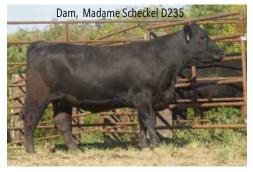

□ SAV Hesston 2217 □ SAV Harvestor 0338 □ SAV Emblynette 3301 □ SAV Madame Pride 2350 □ SAV Iron Mountain 8066 □ SAV Madame Pride 2350 □ SAV Madame Pride 9983

- Birth Weight 68 lbs
- Weaning Weight, 205 days of age 590 lbs
- Yearling Weight, 365 days of age 985 lbs
- Current Weight 3/01/2021 2,450 lbs
- Current Hip Height 3/01/2021 54.5"
- Current Frame Size 5.5
- Current Scrotal Cm 45
- Breeding Recommendation Suitable for most heifers or cows
- This bull had a real light actual birth weight, his EPD of calving ease direct and BW, suggest him suitable for most heifers. He has a really nice phenotype, and walks out well.
- His breed leading sire, major AI bull, **SAV Ten Speed 3022**, is a well-proven, industry-leading curve bender that sires easy-feeding, growthy cattle that perform at all stages.
- His dam, Madame Scheckel D235, continues to serve our herd, as well as her powerful dam, who is a donor cow pictured on our website.