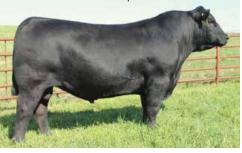

□ SAV Hesston 2217 □ SAV Harvestor 0338 □ SAV Emblynette 3301 □ SAV Madame Pride 2350 □ SAV Iron Mountain 8066 □ SAV Madame Pride 2350 □ SAV Madame Pride 9983

- Birth Weight 68 lbs
- Weaning Weight, 205 days of age 590 lbs
- Yearling Weight, 365 days of age 985 lbs
- Current Weight 3/01/2021 2,450 lbs
- Current Hip Height 3/01/2021 54.5"
- Current Frame Size 5.5
- Current Scrotal Cm 45
- Breeding Recommendation Suitable for most heifers or cows
- This bull had a real light actual birth weight, his EPD of calving ease direct and BW, suggest him suitable for most heifers. He has a really nice phenotype, and walks out well.
- His breed leading sire, major AI bull, **SAV Ten Speed 3022**, is a well-proven, industry-leading curve bender that sires easy-feeding, growthy cattle that perform at all stages.
- His dam, Madame Scheckel D235, continues to serve our herd, as well as her powerful dam, who is a donor cow pictured on our website.

 BW
 WW
 YW
 MILK

 1.4
 55
 96
 16

 CW
 MARB
 Ribeye
 \$Beef

 25
 .54
 .76
 128

Sire, SAV Ten Speed 3022