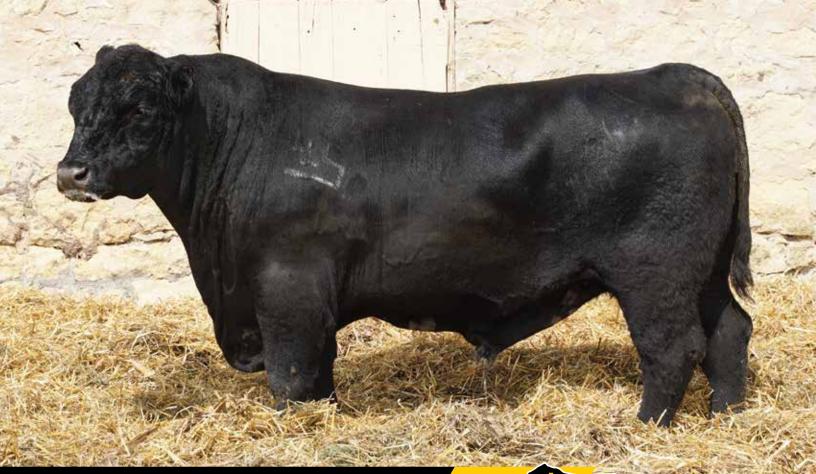

Scheckel Maverick 7513 \$4,500

## Birth date 2/03/18 | Reg # 19188881 | Tag # F513

AAR Ten X 7008 SA \_\_\_\_\_ Mytty SAV Ten Speed 3022 SAV Madame Pride 1134 \_\_\_\_ SAV M

— Mytty in Focus — AAR Lady Kelton 5551 — SAV Bismark 5682 — SAV Madame Pride 9100

□ SAV Hesston 2217 □ SAV Harvestor 0338 □ SAV Emblynette 3301 □ SAV Madame Pride 2350 □ SAV Iron Mountain 8066 □ SAV Madame Pride 2350 □ SAV Madame Pride 9983

- Birth Weight 68 lbs
- Weaning Weight, 205 days of age 590 lbs
- Yearling Weight, 365 days of age 985 lbs
- Current Weight 3/01/2021 2,450 lbs
- Current Hip Height 3/01/2021 54.5"
- Current Frame Size 5.5
- Current Scrotal Cm 45
- Breeding Recommendation Suitable for most heifers or cows
- This bull had a real light actual birth weight, his EPD of calving ease direct and BW, suggest him suitable for most heifers. He has a really nice phenotype, and walks out well.
- His breed leading sire, major AI bull, **SAV Ten Speed 3022**, is a well-proven, industry-leading curve bender that sires easy-feeding, growthy cattle that perform at all stages.
- His dam, Madame Scheckel D235, continues to serve our herd, as well as her powerful dam, who is a donor cow pictured on our website.