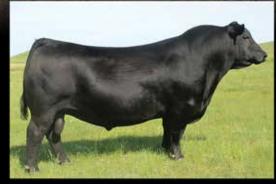

## **SAV PRESIDENT 9074**

## AAA 19542791 OWNED BY J.J. SCHECKEL AND SCHAFF ANGUS VALLEY SERVES AS A J.J. SCHECKEL HERD BULL

• **SAV President 9074** is a powerhouse growth bull, with a long side, width, and muscle front to back.

• He takes honors of the #1 ribeye size, against over 400 others in the entire 2020 SAV Sale, where he individually measured a 18.5" ribeye, to ratio 123.

• His individual 205 day weight of 948 pounds, was 284 pounds above the breed average. He ratiod 106 for weaning against the stiffest group of contemporaries in the business.

• He posted a 365 day weight of 1,601 pounds, or a whopping 4.38 pounds per day from birth, For a yearling weight ratio of 113.

• His EPD profile ranks him in the top of the breed for weaning and yearling weight, feet quality, carcass weight and ribeye. Top 1% in the breed for feedlot value.

• His sire, **SAV President 6847**, was the \$750,000 selling world record selling bull in 2017. He is siring breed leaders, including the 1.5 million dollar **SAV America 8018**.

• His dam, **SAV Bessie Heiress 3305**, is from the cow family established in 1946 at SAV, she was produced from 2 generations of pathfinders.