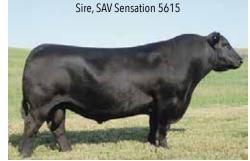

Birth date 4/10/18 | Reg # 19192995 | Tag # F539

SAV Registry 2831 SAV Sensation 5615 └─ SAV Blackcap May 4136 Rito 707 of Ideal 3407 7075 SAV Madame Pride 0075 SAV 8180 Traveler 004 **SAV May 2397** 

─ SAV 8180 Traveler 004 **SAV Madame Pride 5290** └─ SAV Madame Pride 0075 Sitz Traveler 8180 **Boyd Forever Lady 8003** SAF 598 Bando 5175 SAV Madame Pride 8264

Birth Weight - 77 lbs

- Weaning Weight, 205 day adj 723 lbs
- Yearling Weight, 365 day adj 1,203 lbs
- Current Weight 2/15/2020 1,855 lbs
- Current Hip Height 2/15/2020 56.25"
- **Current Frame Size 6.5**
- Current Scrotal Cm 49
- **Breeding Recommendation Suitable for cows**
- Here's the heaviest bull of the offering, he also measured the largest scrotal. A real beef bull. This bull, JJ Scheckel Sensation F539, would be maternal brothers to the \$100,000-selling SAV Realist 2846 bull, and the \$90,000 Mohnen General 548 bull.
- His breed leading sire, major Al bull, **SAV Sensation 5615**, sold for \$950,000 in 2016.
- His famous dam, SAV Madame Pride 5290, has nearly 3 million in progency sales to her name, she has produced major AI sires selling for \$100,000 and \$90,000 each, and is serving as a donor for Mohnen Angus, in SD. She is also maternal brothers to the 1.5 million dollar record selling bull, SAV America 8018, and the \$235,000 selling SAV Supercharger.