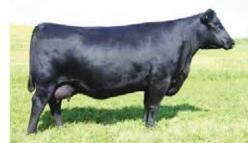

| BW  | WW   | YW     | MILK   |
|-----|------|--------|--------|
| 4.3 | 64   | 106    | 23     |
| CW  | MARB | Ribeye | \$Beef |
| 45  | . 12 | 37     | 78     |

Dam, SAV Madame Pride 5290