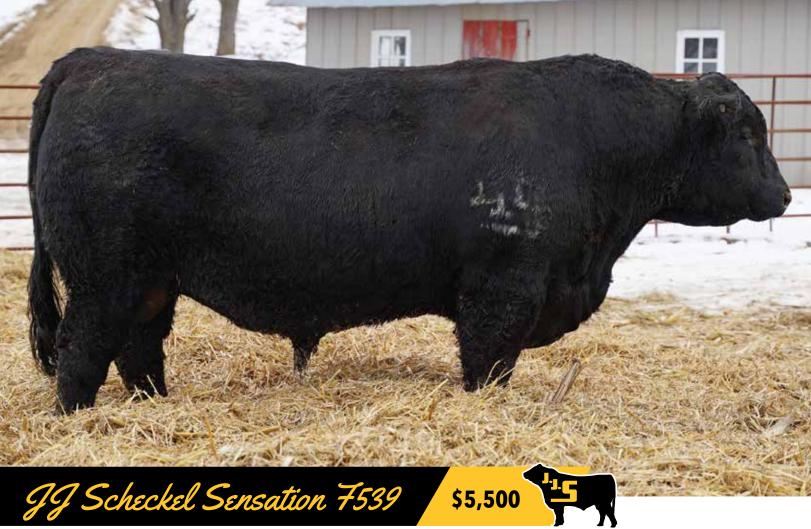

Birth date 4/10/18 | Reg # 19192995 | Tag # F539

SAV Registry 2831 SAV Sensation 5615 └─ SAV Blackcap May 4136 Rito 707 of Ideal 3407 7075 SAV Madame Pride 0075 SAV 8180 Traveler 004 **SAV May 2397** 

─ SAV 8180 Traveler 004 **SAV Madame Pride 5290** └─ SAV Madame Pride 0075 Sitz Traveler 8180 **Boyd Forever Lady 8003** SAF 598 Bando 5175 SAV Madame Pride 8264

Birth Weight - 77 lbs

- Weaning Weight, 205 day adj 723 lbs
- Yearling Weight, 365 day adj 1,203 lbs
- Current Weight 2/15/2020 1,855 lbs
- Current Hip Height 2/15/2020 56.25"
- **Current Frame Size 6.5**
- Current Scrotal Cm 49
- **Breeding Recommendation Suitable for cows**
- Here's the heaviest bull of the offering, he also measured the largest scrotal. A real beef bull. This bull, JJ Scheckel Sensation F539, would be maternal brothers to the \$100,000-selling SAV Realist 2846 bull, and the \$90,000 Mohnen General 548 bull.
- His breed leading sire, major Al bull, **SAV Sensation 5615**, sold for \$950,000 in 2016.
- His famous dam, SAV Madame Pride 5290, has nearly 3 million in progency sales to her name, she has produced major AI sires selling for \$100,000 and \$90,000 each, and is serving as a donor for Mohnen Angus, in SD. She is also maternal brothers to the 1.5 million dollar record selling bull, SAV America 8018, and the \$235,000 selling SAV Supercharger.