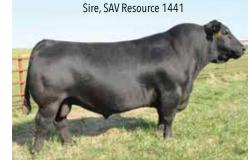

Ribeye \$Beef

132

.29

Birth Weight - 71 lbs

Weaning Weight, 205 day adj - 689 lbs

- Yearling Weight, 365 day adj 1,148 lbs
- Current Weight 2/15/2020 1,725 lbs
- Current Hip Height 2/15/2020 53.25"
- Current Frame Size 5
- Current Scrotal Cm 43.5
- Breeding Recommendation Suitable for larger frame heifers or cows
- Here is a Resource son, ranked by EPD in the top 15% of the industry for both weaning and yearling weight, that will add width and depth to his calves, packed full of muscle. He is moderate birth weight as well.
- His sire, the now-deceased SAV Resource 1441, besides being a personal favorite of ours, was one of the
  most iconic bulls in the breed; Resource was the most popular sire in the Gexex line-up due to his ability to
  sire growth, carcass merit and maternal ability in a desirable package.
- Resource brings to the table the basics of efficiency and natural fleshing ability with thickness, muscle, masculinity, superb structure, feet quality and authentic
  breed character