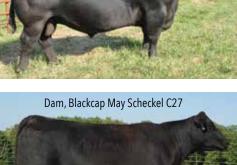

2.0

- Resource sons have unprecedented performance and industry appeal, while his daughters are making superb brood cows with high quality udders and abundant milk.
- His dam, Blackcap May Scheckel C27, was a beautiful cow bred in our program that possessed the perfect udder.