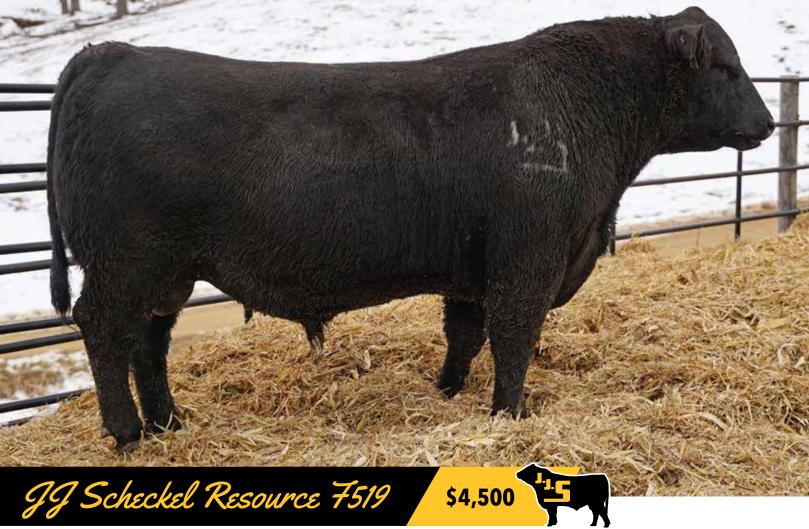

Birth date 3/28/18 | Reg # 19194784 | Tag # F519

RR Rito 707
SAV Resource 1441
SAV Blackcap May 4136
RR Rito 707
Ideal 3407 of 1418 076
SAV 8180 Traveler 004
SAV May 2397

 Scan here to view video on F519!

Ribeye \$Beef

132

.29

Birth Weight - 71 lbs

Weaning Weight, 205 day adj - 689 lbs

- Yearling Weight, 365 day adj 1,148 lbs
- Current Weight 2/15/2020 1,725 lbs
- Current Hip Height 2/15/2020 53.25"
- Current Frame Size 5
- Current Scrotal Cm 43.5
- Breeding Recommendation Suitable for larger frame heifers or cows
- Here is a Resource son, ranked by EPD in the top 15% of the industry for both weaning and yearling weight, that will add width and depth to his calves, packed full of muscle. He is moderate birth weight as well.
- His sire, the now-deceased SAV Resource 1441, besides being a personal favorite of ours, was one of the
  most iconic bulls in the breed; Resource was the most popular sire in the Gexex line-up due to his ability to
  sire growth, carcass merit and maternal ability in a desirable package.
- Resource brings to the table the basics of efficiency and natural fleshing ability with thickness, muscle, masculinity, superb structure, feet quality and authentic
  breed character

2.0

- Resource sons have unprecedented performance and industry appeal, while his daughters are making superb brood cows with high quality udders and abundant milk.
- His dam, Blackcap May Scheckel C27, was a beautiful cow bred in our program that possessed the perfect udder.