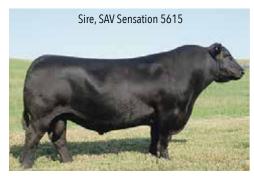

| BW  | WW   | YW     | MILK   |
|-----|------|--------|--------|
| 1.7 | 53   | 93     | 20     |
| CW  | MARB | Ribeye | \$Beef |
| 38  | .45  | .34    | 121    |

- Weaning Weight, 205 day adj 586 lbs
- Yearling Weight, 365 day adj 984 lbs
- Current Weight 2/15/2020 1,645 lbs
- Current Hip Height 2/15/2020 55"
- Current Frame Size 6
- Current Scrotal Cm 39
- Breeding Recommendation Suitable for large frame heifers, or cows
- Here's a bull with excellent phenotype, a solid pedigree, and moderate birth weight EPD. You will want to keep all his daughters.
- His breed leading sire, major Al bull, **SAV Sensation 5615**, sold for \$950,000 in 2016.
- His dam, **Lady Net Worth 308-032**, is a massively powerful cow, she has served as a headliner donor at J.J. Scheckel, with several sons toping bull tests across the country.