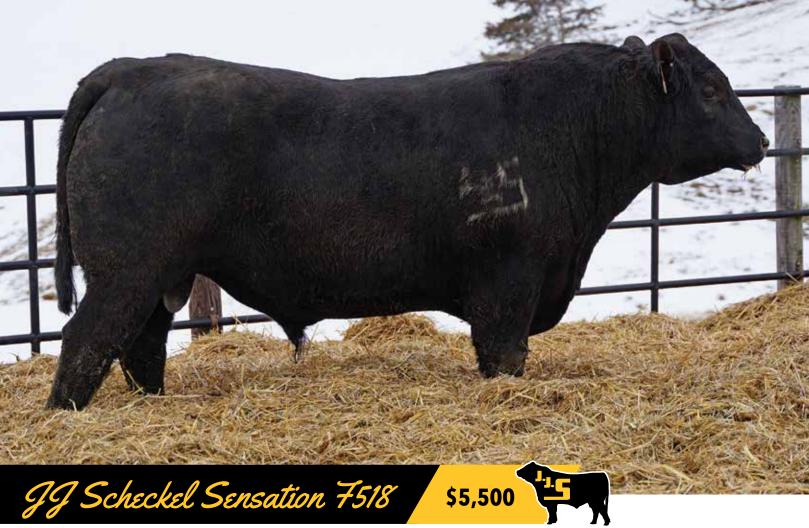

Birth date 3/22/18 | Reg # 19193818 | Tag # F518

SAV Registry 2831 — Rito 707 of Ideal 3407 7075
SAV Sensation 5615 — SAV 8180 Traveler 004
SAV Blackcap May 4136 — SAV May 2397

Scan here to view video on F518!

| BW  | WW   | YW     | MILK   |
|-----|------|--------|--------|
| 1.7 | 53   | 93     | 20     |
| CW  | MARB | Ribeye | \$Beef |
| 38  | .45  | .34    | 121    |

- Weaning Weight, 205 day adj 586 lbs
- Yearling Weight, 365 day adj 984 lbs
- Current Weight 2/15/2020 1,645 lbs
- Current Hip Height 2/15/2020 55"
- Current Frame Size 6
- Current Scrotal Cm 39
- Breeding Recommendation Suitable for large frame heifers, or cows
- Here's a bull with excellent phenotype, a solid pedigree, and moderate birth weight EPD. You will want to keep all his daughters.
- His breed leading sire, major Al bull, **SAV Sensation 5615**, sold for \$950,000 in 2016.
- His dam, **Lady Net Worth 308-032**, is a massively powerful cow, she has served as a headliner donor at J.J. Scheckel, with several sons toping bull tests across the country.