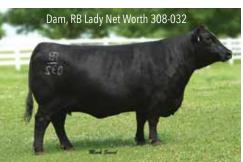

| BW  | WW   | YW     | MILK   |
|-----|------|--------|--------|
| 1.7 | 53   | 93     | 20     |
| CW  | MARB | Ribeye | \$Beef |
| 38  | .45  | .34    | 121    |

- Weaning Weight, 205 day adj 586 lbs
- Yearling Weight, 365 day adj 984 lbs
- Current Weight 2/15/2020 1,645 lbs
- Current Hip Height 2/15/2020 55"
- Current Frame Size 6
- Current Scrotal Cm 39
- Breeding Recommendation Suitable for large frame heifers, or cows
- Here's a bull with excellent phenotype, a solid pedigree, and moderate birth weight EPD. You will want to keep all his daughters.
- His breed leading sire, major Al bull, **SAV Sensation 5615**, sold for \$950,000 in 2016.
- His dam, **Lady Net Worth 308-032**, is a massively powerful cow, she has served as a headliner donor at J.J. Scheckel, with several sons toping bull tests across the country.