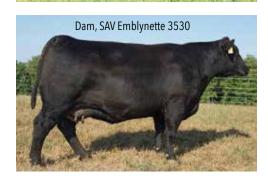

69

MARB

.29

1.9

Sire, SAV Ten Speed 3022

Birth Weight - 89 lbs

Weaning Weight, 205 day adj - 606 lbs

- Yearling Weight, 365 day adj 1,068 lbs
- Current Weight 2/15/2020 1,735 lbs
- Current Hip Height 2/15/2020 55.25"
- Current Frame Size 6
- Current Scrotal Cm 43
- Breeding Recomendation suitable for larger frame heifers or cows
- Here is a bull that will sire the keeping kind replacement females, his massive dam served in our herd, and recently sold in our production sale to a purebred breeder in California.
- His breed leading sire, major Al bull, **SAV Ten Speed 3022**, is a well-proven, industry-leading curve bender that sires easy-feeding, growthy cattle that perform at all stages.
- His dam, **SAV Emblynette 3530**, served as a donor for us, a massive made cow, she is pictured on our website. She was maternal sister to the lot 1 bulls sold in the 2006, 2007, and 2008 SAV Sales.