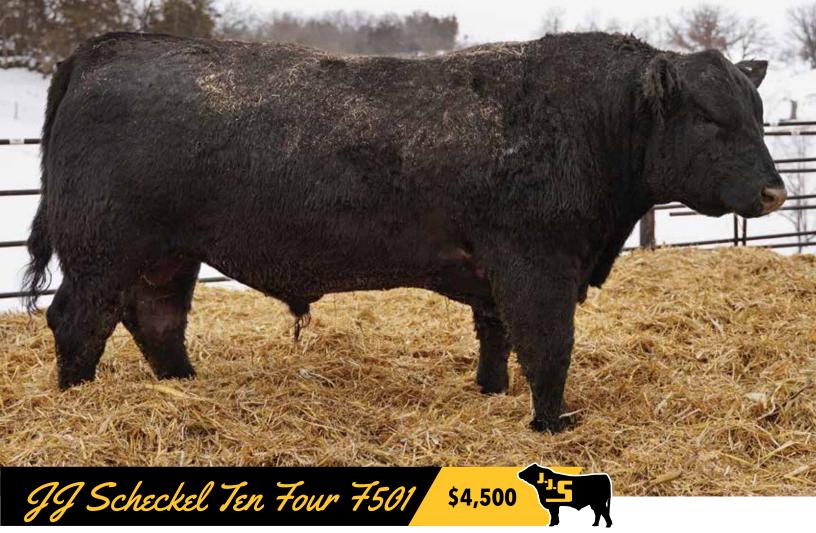

Birth date 1/24/18 | Reg # 19192517 | Tag # F501

AAR Ten X 7008 SA Mytty in Focus
AAR Lady Kelton 5551
SAV Ten Speed 3022
SAV Madame Pride 1134 SAV Madame Pride 9100

 GAR Grid Maker
SAV Abigale 0451
SAF 598 Bando 5175
SAV Emblynette Diamond 6377

69

MARB

.29

1.9

Sire, SAV Ten Speed 3022

Birth Weight - 89 lbs

Weaning Weight, 205 day adj - 606 lbs

- Yearling Weight, 365 day adj 1,068 lbs
- Current Weight 2/15/2020 1,735 lbs
- Current Hip Height 2/15/2020 55.25"
- Current Frame Size 6
- Current Scrotal Cm 43
- Breeding Recomendation suitable for larger frame heifers or cows
- Here is a bull that will sire the keeping kind replacement females, his massive dam served in our herd, and recently sold in our production sale to a purebred breeder in California.
- His breed leading sire, major Al bull, **SAV Ten Speed 3022**, is a well-proven, industry-leading curve bender that sires easy-feeding, growthy cattle that perform at all stages.
- His dam, **SAV Emblynette 3530**, served as a donor for us, a massive made cow, she is pictured on our website. She was maternal sister to the lot 1 bulls sold in the 2006, 2007, and 2008 SAV Sales.