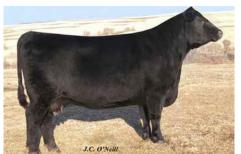

## **DELIA SCHECKEL A47**

Reg # 17636280

Birth date: 05/01/2013

Tattoo: A47

Sire ONeills OMAI King Dam ONeills Delia 730

| BW  | WW | YW | Milk | \$W   | \$B    |
|-----|----|----|------|-------|--------|
| 3.2 | 38 | 73 | 20   | 18.83 | 112.78 |

## **DELIA SCHECKEL A47**

- Her dam, ONeills Delia 730, is one of the most popular and powerful donors in the Oneill Angus herd.
- Her maternal grand dam, ONeills Delia 715, is an Angus legend and arguably one of the most powerful cows in the breed, producing major herd sires ONeills Expedition, ONeills Lucky Boy, and ONeills Power Force, whom all went on to sire many bull test winners throughout the country. Delia 715 has also produced over 6 donor cows retained by ONeill Angus in Iowa.
- A47's sire, **ONeills OMAI King**, has been a wonderful, proven calving-ease sire, siring extra muscle and excellent carcass value. **ONeills OMAI King** is also maternal brother to **ONeills Renovation**.