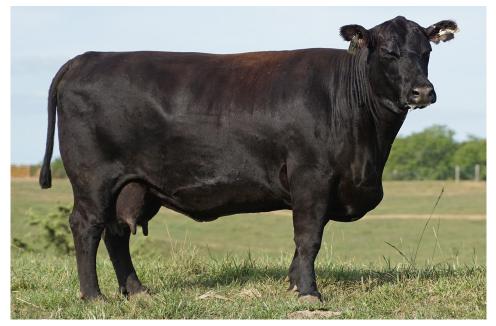

## **DELIA SCHECKEL A47**

Reg # 17636280

Birth date: 05/01/2013

Tattoo: A47

Sire ONeills OMAI King Dam ONeills Delia 730

| BW  | WW | YW | Milk | \$W   | \$B    |
|-----|----|----|------|-------|--------|
| 3.2 | 38 | 73 | 20   | 18.83 | 112.78 |

Dam ONeills Delia 730

Full Brother ONeills Astound

Sire ONeills Omai King

Full Brother ONeills Dominant

Maternal Grandam Oneills Delia 715

- Delia Scheckel A47 is a full sister to 3 breed-leading power bulls bred by Jim ONeill. ONeills Astound, ONeills OMIA King 1083, and ONeills Dominant.
- Delia Scheckel A47 comes from one of the greatest Angus herds in the country, Oneill Angus Farm, whose genetics are intentionally kept out of the main stream, never following fads, producing Angus cattle that have walked the walk and proven themselves at bull tests, steer futurities, in the show ring, and on the grid.
- Full brother, **ONeills Astound**, was Reserve Grand Champion and second high selling bull at the 2012 Black Hills Stock Show at Rapid City, SD. Selling for \$15,000 to Ballou Angus Ranch in Wyoming.
- Another full brother, ONeills Dominant, sold for a \$36,000 valuation also to Ballou Angus in Wyoming.