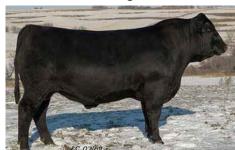

## **DELIA SCHECKEL A47**

Reg # 17636280

Birth date: 05/01/2013

Tattoo: A47

Sire ONeills OMAI King Dam ONeills Delia 730

| BW  | WW | YW | Milk | \$W   | \$B    |
|-----|----|----|------|-------|--------|
| 3.2 | 38 | 73 | 20   | 18.83 | 112.78 |

Dam ONeills Delia 730

Full Brother ONeills Astound

Sire ONeills Omai King

Full Brother ONeills Dominant

Maternal Grandam Oneills Delia 715

- Delia Scheckel A47 is a full sister to 3 breed-leading power bulls bred by Jim ONeill. ONeills Astound, ONeills OMIA King 1083, and ONeills Dominant.
- Delia Scheckel A47 comes from one of the greatest Angus herds in the country, Oneill Angus Farm, whose genetics are intentionally kept out of the main stream, never following fads, producing Angus cattle that have walked the walk and proven themselves at bull tests, steer futurities, in the show ring, and on the grid.
- Full brother, **ONeills Astound**, was Reserve Grand Champion and second high selling bull at the 2012 Black Hills Stock Show at Rapid City, SD. Selling for \$15,000 to Ballou Angus Ranch in Wyoming.
- Another full brother, ONeills Dominant, sold for a \$36,000 valuation also to Ballou Angus in Wyoming.