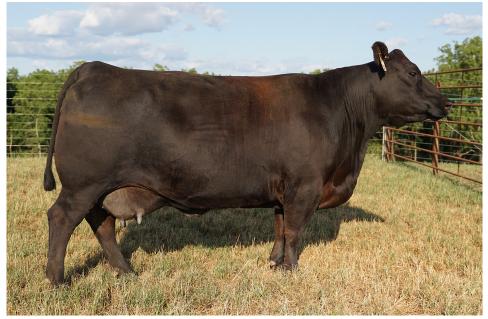

## **SAV MADAME PRIDE 2350**

## Reg # 17249232

Birth date: 03/23/2012 Tattoo: 2350 Sire SAV Iron Mountain 8066 Dam SAV Madame Pride 9983

| BW  | WW | YW | Milk | \$W   | \$B    |
|-----|----|----|------|-------|--------|
| 4.5 | 51 | 84 | 20   | 34.10 | 106.96 |

Dam SAV Madame Pride 9983

Sire SAV Iron Mountain 8066

- An authentic and high producing, SAV Madame Pride cow; big time IMF ratios.
- She is a beautiful, phenotypically correct Madame Pride cow.
- Her dam, **SAV Madame Pride 9983**, is a featured, pictured donor on the SAV website. She was produced from 5 consecutive generations of SAV donors. She has daughters retained in the SAV herd. She is broody, feminine, and beautifully uddered.
- Her sire, **SAV Iron Mountain 8066**, has been one of the widest used AI sires in the Angus breed, he is a premier sire, with exceptional thickness, and complete phenotype.
- She has had several maternal brothers earn featured-picture status in the yearly SAV Sales.
- This cow had an individual weaning ratio of 104, and yearling ratio of 103, intramuscular ratio of 141, against some of the stiffest contemporary competition in the business.