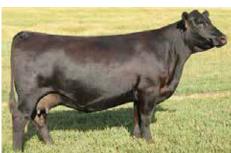

Dam SAV Madame Pride 9983

Sire SAV Iron Mountain 8066

- An authentic and high producing, SAV Madame Pride cow; big time IMF ratios.
- She is a beautiful, phenotypically correct Madame Pride cow.
- Her dam, **SAV Madame Pride 9983**, is a featured, pictured donor on the SAV website. She was produced from 5 consecutive generations of SAV donors. She has daughters retained in the SAV herd. She is broody, feminine, and beautifully uddered.
- Her sire, **SAV Iron Mountain 8066**, has been one of the widest used AI sires in the Angus breed, he is a premier sire, with exceptional thickness, and complete phenotype.
- She has had several maternal brothers earn featured-picture status in the yearly SAV Sales.
- This cow had an individual weaning ratio of 104, and yearling ratio of 103, intramuscular ratio of 141, against some of the stiffest contemporary competition in the business.