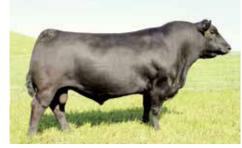

Dam SAV Madame Pride 9983

Sire SAV Iron Mountain 8066

- An authentic and high producing, SAV Madame Pride cow; big time IMF ratios.
- She is a beautiful, phenotypically correct Madame Pride cow.
- Her dam, **SAV Madame Pride 9983**, is a featured, pictured donor on the SAV website. She was produced from 5 consecutive generations of SAV donors. She has daughters retained in the SAV herd. She is broody, feminine, and beautifully uddered.
- Her sire, **SAV Iron Mountain 8066**, has been one of the widest used AI sires in the Angus breed, he is a premier sire, with exceptional thickness, and complete phenotype.
- She has had several maternal brothers earn featured-picture status in the yearly SAV Sales.
- This cow had an individual weaning ratio of 104, and yearling ratio of 103, intramuscular ratio of 141, against some of the stiffest contemporary competition in the business.