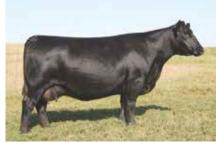

## **SAV BLACKCAP MAY 4611**

Reg: AAA 17927242

- She is a full flush sister to the \$180,000 Genex Al Sire, SAV Regard 4863.
- Her full brother, SAV Regard, is described as the most powerful Resource son, offered in the 2015 Sale. He offers amazing phenotype and breed leading EPD's.
- She is maternal sister to Major Al Sire SAV Cutting Edge, who sold for \$260,000 in the 2015 SAV Sale. He is described as extra thick, and loaded with muscle shape and dimension.
- She was the #2 Yearling weight Heifer of her calf crop at SAV.
- She has served in the SAV and cornerstone programs as Donor.
- She is a powerful, long bodied cow.
- She is pictured and featured on the SAV website as a example of the Blackcap May family.
- Her Dam, SAV Blackcap May 5530, is now deceased. She had a production record of Birth 5 @96, weaning 5 @ 108, Yearling 5 @ 105, and Ribeye 64@102. She currently has 17 daughters retained in the SAV herd.
- Her first calf posted ratios: Birth @ 98, weaning @ 102.