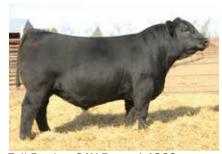

Dam SAV Blackcap May 5530

Sire SAV Resource 1411

Full Brother SAV Regard 4863

| BW  | WW | YW | Milk | \$W   | \$B    |
|-----|----|----|------|-------|--------|
| 4.3 | 62 | 99 | 22   | 50.16 | 125.11 |