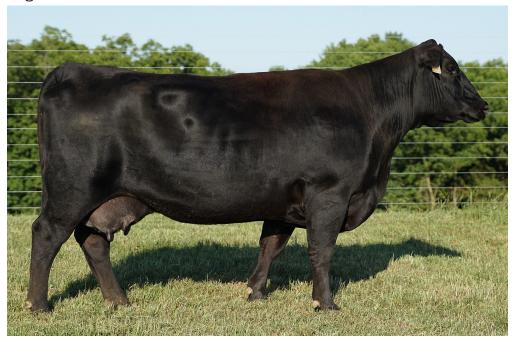

## **SAV BLACKCAP MAY 4611**

Reg: AAA 17927242

- She is a full flush sister to the \$180,000 Genex Al Sire, SAV Regard 4863.
- Her full brother, SAV Regard, is described as the most powerful Resource son, offered in the 2015 Sale. He offers amazing phenotype and breed leading EPD's.
- She is maternal sister to Major Al Sire SAV Cutting Edge, who sold for \$260,000 in the 2015 SAV Sale. He is described as extra thick, and loaded with muscle shape and dimension.
- She was the #2 Yearling weight Heifer of her calf crop at SAV.
- She has served in the SAV and cornerstone programs as Donor.
- She is a powerful, long bodied cow.
- She is pictured and featured on the SAV website as a example of the Blackcap May family.
- Her Dam, SAV Blackcap May 5530, is now deceased. She had a production record of Birth 5 @96, weaning 5 @ 108, Yearling 5 @ 105, and Ribeye 64@102. She currently has 17 daughters retained in the SAV herd.
- Her first calf posted ratios: Birth @ 98, weaning @ 102.