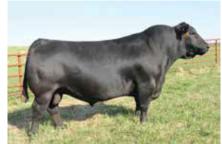

## **SAV BLACKCAP MAY 4611**

Reg: AAA 17927242

- She is a full flush sister to the \$180,000 Genex Al Sire, SAV Regard 4863.
- Her full brother, SAV Regard, is described as the most powerful Resource son, offered in the 2015 Sale. He offers amazing phenotype and breed leading EPD's.
- She is maternal sister to Major Al Sire SAV Cutting Edge, who sold for \$260,000 in the 2015 SAV Sale. He is described as extra thick, and loaded with muscle shape and dimension.
- She was the #2 Yearling weight Heifer of her calf crop at SAV.
- She has served in the SAV and cornerstone programs as Donor.
- She is a powerful, long bodied cow.
- She is pictured and featured on the SAV website as a example of the Blackcap May family.
- Her Dam, SAV Blackcap May 5530, is now deceased. She had a production record of Birth 5 @96, weaning 5 @ 108, Yearling 5 @ 105, and Ribeye 64@102. She currently has 17 daughters retained in the SAV herd.
- Her first calf posted ratios: Birth @ 98, weaning @ 102.

Dam SAV Blackcap May 5530

Sire SAV Resource 1411

Full Brother SAV Regard 4863

| BW  | WW | YW | Milk | \$W   | \$B    |
|-----|----|----|------|-------|--------|
| 4.3 | 62 | 99 | 22   | 50.16 | 125.11 |