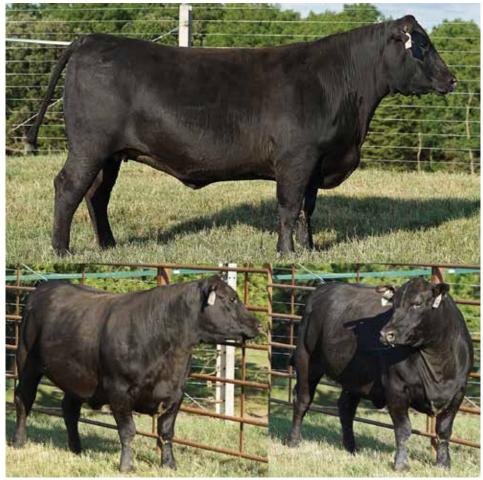

## MCHENRY BARBARA SCHECKEL E222

Reg # 18863459

Birth date: 04/07/2017 Tattoo: E222 Dam McHenry Barbara Scheckel C31 Sire Quaker Hill Rampage 0A36

| BW | WW | YW  | Milk | \$W | \$B |
|----|----|-----|------|-----|-----|
| .8 | 79 | 131 | 29   | 91  | 176 |

Dam McHenry Barbara Scheckel C31

Sire Quaker Hill Rampage 0A36

- A powerful McHenry cow in our herd
- McHenry Barbara Scheckel E222 had an individual birth weight of 61 pounds, to ratio 95 for birth.
- She posted an individual Weaning ratio of 108, Yearling ratio of 112, and scanned a 111 ratio on Ribeye size, and a 135 ration on IMF.
- She is a beautiful, thick, and wide based young cow, easy fleshing, and docile.
- She was born and raised in the J.J. Scheckel herd.