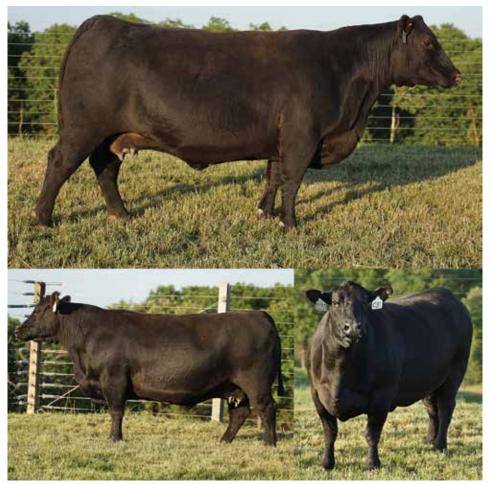

## MCHENRY BARBARA SCHECKEL C31

Reg # 18183417

Birth date: 04/13/2015

Tattoo: C31

Dam Brads McHenry Barbara 257

Sire AAR Ten X 7008

| BV | w ww | YW  | Milk | \$W | \$B |
|----|------|-----|------|-----|-----|
| .3 | 61   | 109 | 32   | 76  | 148 |

Sire AAR Ten X 7008

- A top daughter from the foundation McHenry cow in our herd.
- McHenry Barbara Scheckel C31 had an individual weaning ratio of 120, yearling ratio of 112, and scanned a 110 ratio on ribeye size.
- She is a beautiful and thick cow, easy fleshing, docile, fertile, and always grabs your attention in the pasture.
- She was born and raised in the J.J. Scheckel herd.
- As of summer 2019, she currently has a production record as follows on her first 2 calves: Birth weight ratio 2@ 98, Weaning weight ratio 2@ 109, Yearling weight ratio 2@ 112, IMF ratio 2@ 105, and Ribeye 2@ 110.