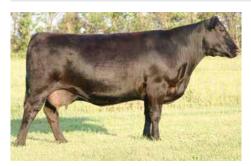

## **SAV EMBLYNETTE 8403**

Reg # 18915111

Birth date: 01/31/2008

**Tattoo:** 8403

Sire **SAV Net Worth 4200**Dam **SAV Emblynette 7261** 

photo coming soon

| BW  | WW | YW | Milk | \$W   | \$B    |
|-----|----|----|------|-------|--------|
| 3.1 | 41 | 74 | 31   | 33.28 | 117.51 |

Dam SAV Emblynette 7261

Sire SAV Net Worth 4200

- She was the #1 ribeye and yearling weight female of her calf crop at Schaff Angus Valley, against some of the stiffest competition of herd contemporaries in the world.
- Direct daughter of the \$117,500 Pathfinder Sire, **SAV Net Worth 4200**, who became one of the greatest sires ever in the Angus Breed. He sired deep, thick offspring that displayed extra performance.
- Her dam was a SAV herd matron, **Emblynette 7261**. She is pictured on the SAV website as a feature donor. She is a **N Bar Emulation EXT** daughter.
- She has a progeny production record, of Birth Ratio, 5 @ 93. Percent Intermuscular Fat, 3 @ 109.
- She is a thick-made, deep, and long cow.
- She has 5 offspring that averaged \$10,350 each, in previous, and the famous, SAV production Sale.