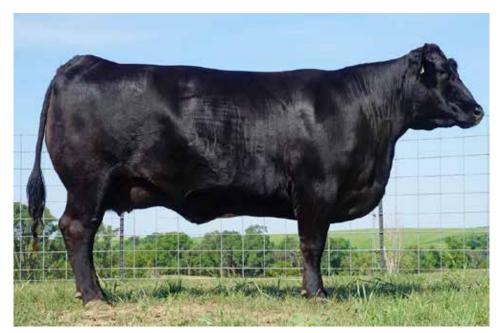

## **SAV MADAME PRIDE 2350**

Reg # 17249232

Birth date: 03/23/2012

**Tattoo:** 2350

Sire **SAV Iron Mountain 8066**Dam **SAV Madame Pride 9983** 

| BW  | WW | YW | Milk | \$W   | \$B    |
|-----|----|----|------|-------|--------|
| 4.5 | 51 | 84 | 20   | 34.10 | 106.96 |

Dam SAV Madame Pride 9983

Sire SAV Iron Mountain 8066

- An authentic and high producing, **SAV Madame Pride cow**; big time IMF ratios.
- She is a beautiful, phenotypically correct Madame Pride cow.
- Her dam, **SAV Madame Pride 9983**, is a featured, pictured donor on the SAV website. She was produced from 5 consecutive generations of SAV donors. She has daughters retained in the SAV herd. She is broody, feminine, and beautifully uddered.
- Her sire, **SAV Iron Mountain 8066**, has been one of the widest used AI sires in the Angus breed, he is a premier sire, with exceptional thickness, and complete phenotype.
- She has had several maternal brothers earn featured-picture status in the yearly SAV Sales.
- This cow had an individual weaning ratio of 104, and yearling ratio of 103, intramuscular ratio of 141, against some of the stiffest contemporary competition in the business.